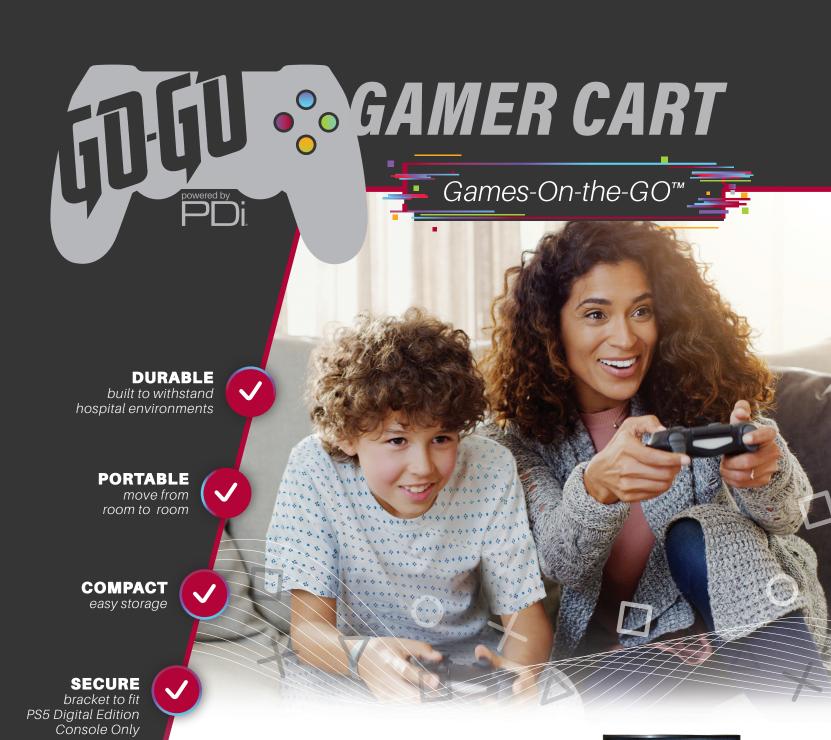

## Imagine a World of Smiles

Portable gaming entertainment cart built to securely mount your Sony PlayStation<sup>®</sup>5 Digital Edition Console.

Built for safety with *UL-Listed hospital TV* and *internal cable management* for rugged PLAY in hospital environments.

## YOUR PATIENT'S INNER GAMER

- Rolls up close to patients in bed
- Motivates patient interaction
- Fun for 1 or 2 players
- Recreational therapy distracts & heals

#### Built For Rugged Healthcare Use

The GO-GO<sup>™</sup> Gamer Cart includes a 32" hospital-grade HDTV, TV remote, and a mobile cart with storage bin for your controllers, plus a bracket to mount a PS5 Digital Edition Console. Hospital staff can set a policy to allow online play with friends, if desired.