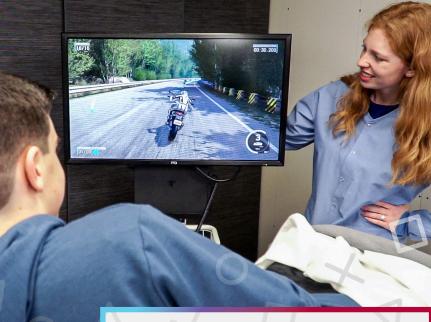

## YOUR PATIENT'S INNER GAMER

- Rolls up close to patients in bed
- Motivates patient interaction
- Fun for 1 or 2 players
- Recreational therapy distracts & heals

#### Built For Rugged Healthcare Use

The GO-GO<sup>™</sup> Gamer Cart includes a 32" hospital-grade HDTV, TV remote, and a mobile cart with storage bin for your controllers, plus a bracket to mount a PS5 Digital Edition Console. Hospital staff can set a policy to allow online play with friends, if desired.