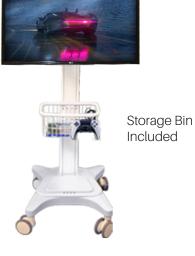

#### Built For Rugged Healthcare Use

The GO-GO<sup>™</sup> Gamer Cart includes a 32" hospital-grade HDTV, TV remote, and a mobile cart with storage bin for your controllers, plus a bracket to mount a PS5 Digital Edition Console. Hospital staff can set a policy to allow online play with friends, if desired.

#### **PRODUCT FEATURES**

32" UL-Listed, Healthcare-grade HDTV display with TV mount for comfortable viewing pleasure

48" tall pre-assembled cart is easy to maneuver and offers easy storage. Smooth gliding, 4" locking caster wheels for use on carpet or hard floors. Small wheel base 19" x 22".