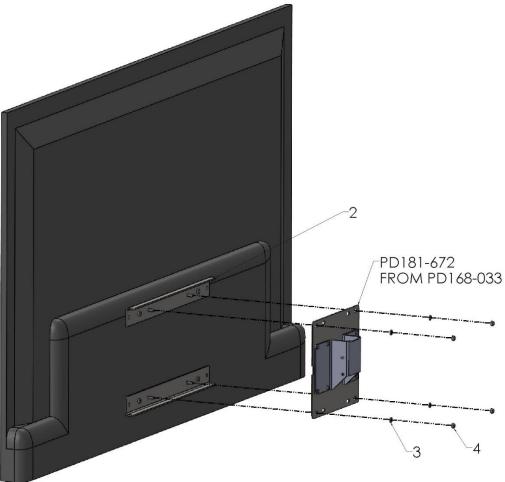

STEP 3: Attach the PD181-672 to the PD181-910 adapters (#2) using four (4) PDIFWM6 washers (#3) and four (4) PDINILNM6 nuts (#4), as shown.

<u>STEP 4:</u> See Steps 3 & 4 in document **PD196-141** (found on the same webpage) on how to complete the mounting process.