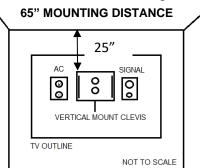

# **MOUNTING DISTANCES**

25" Minimum from clevis to ceiling for a PDi 65" LED TV