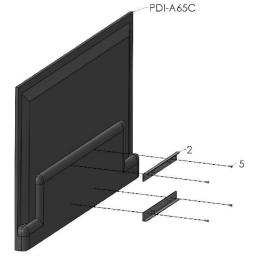

#### STEP 1:

See Step 1 in document PD196-141 (found on the same webpage) for instructions on how to assemble PD168-033 (#1).

### STEP 2:

Attach the PD181-910 adapters (#2) to the TV using four (4) PDIPPHMSM6X116 screws (#5), as shown.

| PDi                        | MODEL NUMBER:<br>PD168-088                                                      | Document Number:<br>PD196-456R1 |
|----------------------------|---------------------------------------------------------------------------------|---------------------------------|
| Communication Systems, Inc | 200mmx300mm or 400mm VESA Compliant<br>Wall Mount Kit Installation Instructions | Page 2 of 2                     |